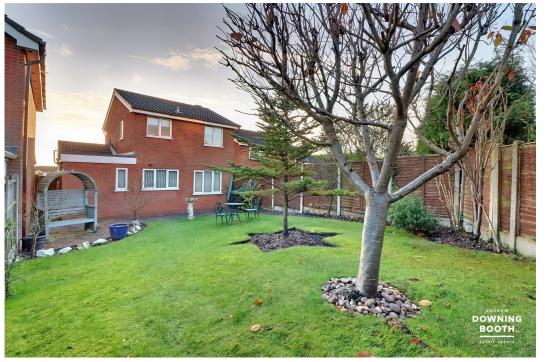

The accommodation itself is set across two floors, with an entrance hall, living room, dining room, kitchen and guest WC to the ground floor whilst the three bedrooms and main bathroom occupy the first. Externally, beautifully maintained gardens sit to both the front and rear with a spacious driveway and garage both also available. Properties with this much on offer, including living space, size of the plot and location often command a much higher price tag, so we must advise you book in a viewing at your earliest convenience.

Approx 36 sq m / 388 sq ft

- Three Bedroom Detached Property
- Separate Living & Dining Rooms
- Contemporary Bathroom & Guest WC
- EPC Rating: D

- · Spacious Plot
- Immaculately Maintained Gardens To Front & Rear
- · Quiet Cul-De-Sac Location
- · Council Tax Band: D