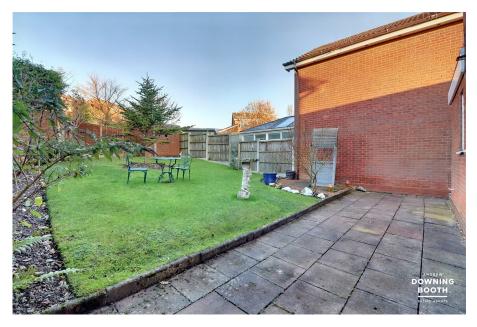

The accommodation itself is set across two floors, with an entrance hall, living room, dining room, kitchen and guest WC to the ground floor whilst the three bedrooms and main bathroom occupy the first. Externally, beautifully maintained gardens sit to both the front and rear with a spacious driveway and garage both also available. Properties with this much on offer, including living space, size of the plot and location often command a much higher price tag, so we must advise you book in a viewing at your earliest convenience.

Approx 36 sq m / 388 sq ft

- Three Bedroom Detached Property
- Separate Living & Dining Rooms
- Contemporary Bathroom & Guest WC
- EPC Rating: D

- · Spacious Plot
- Immaculately Maintained Gardens To Front & Rear
- · Quiet Cul-De-Sac Location
- · Council Tax Band: D